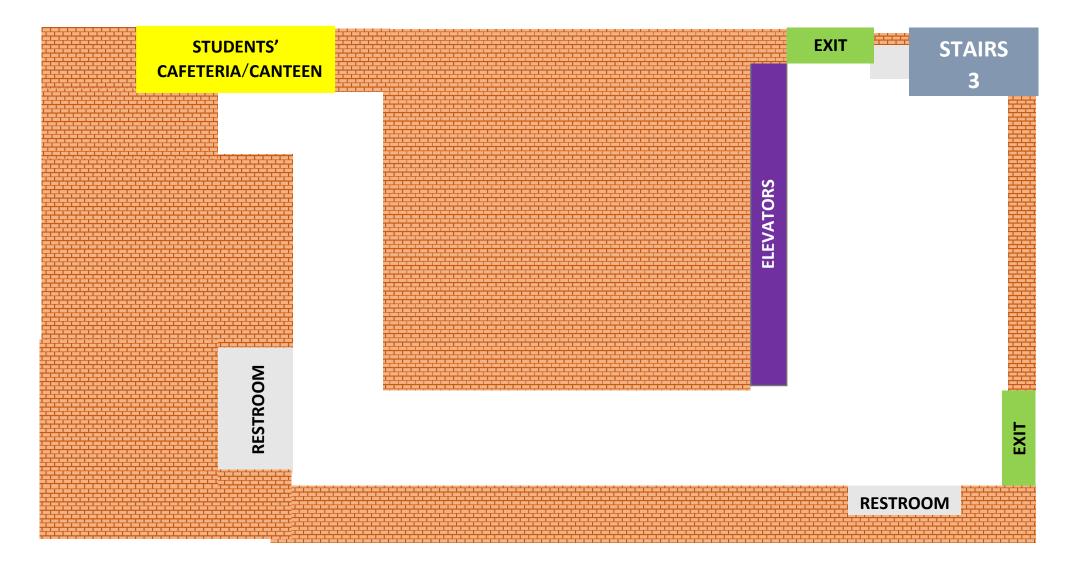

# UNDERGROUND FLOOR (page 5) of the

Political Science and Sociology

Services

Students' Cafeteria and Canteen.

#### F. OF POLITICAL SCIENCE AND SOCIOLOGY – GROUND FLOOR

(UNDERGROUND FLOOR FROM THE FACULTY OF SOCIAL WORK)