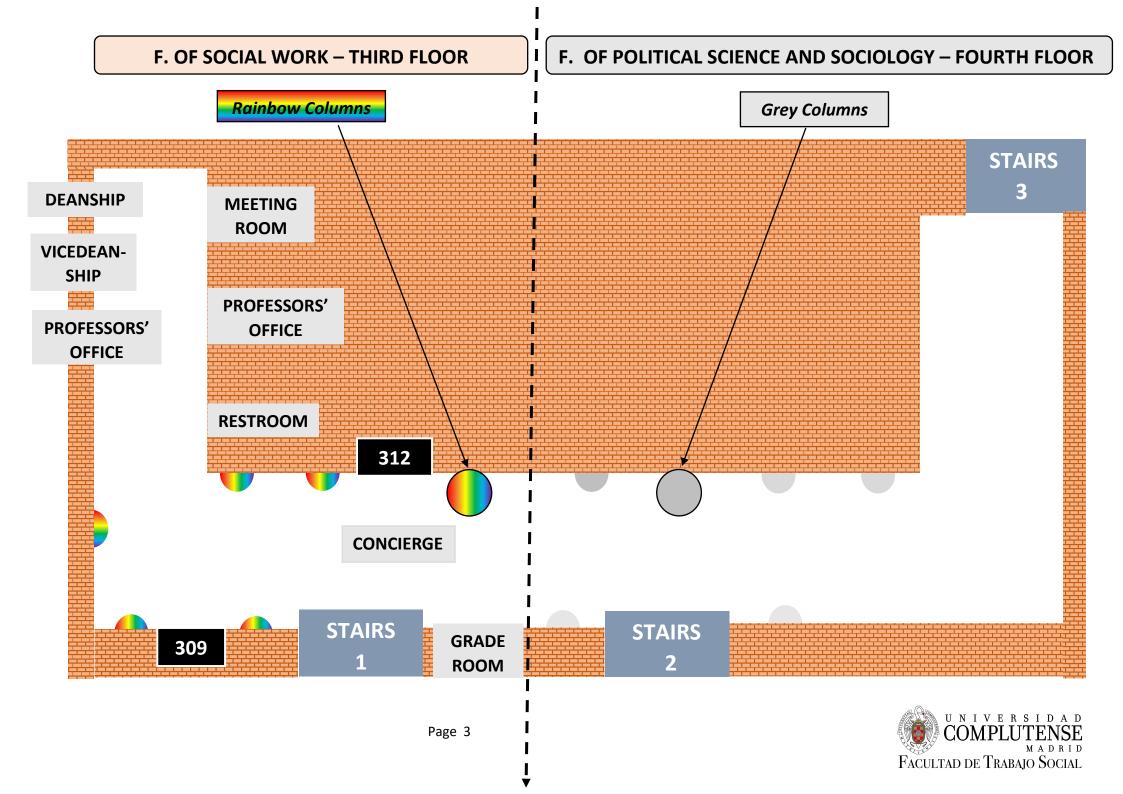

#### SECOND FLOOR (page 3)

| Services                             | Classroom |
|--------------------------------------|-----------|
| Meeting Room, Grade Room, Dean's     |           |
| Office, Vice-Dean Office, Concierge, | 309, 312  |
| Professors' Office.                  |           |