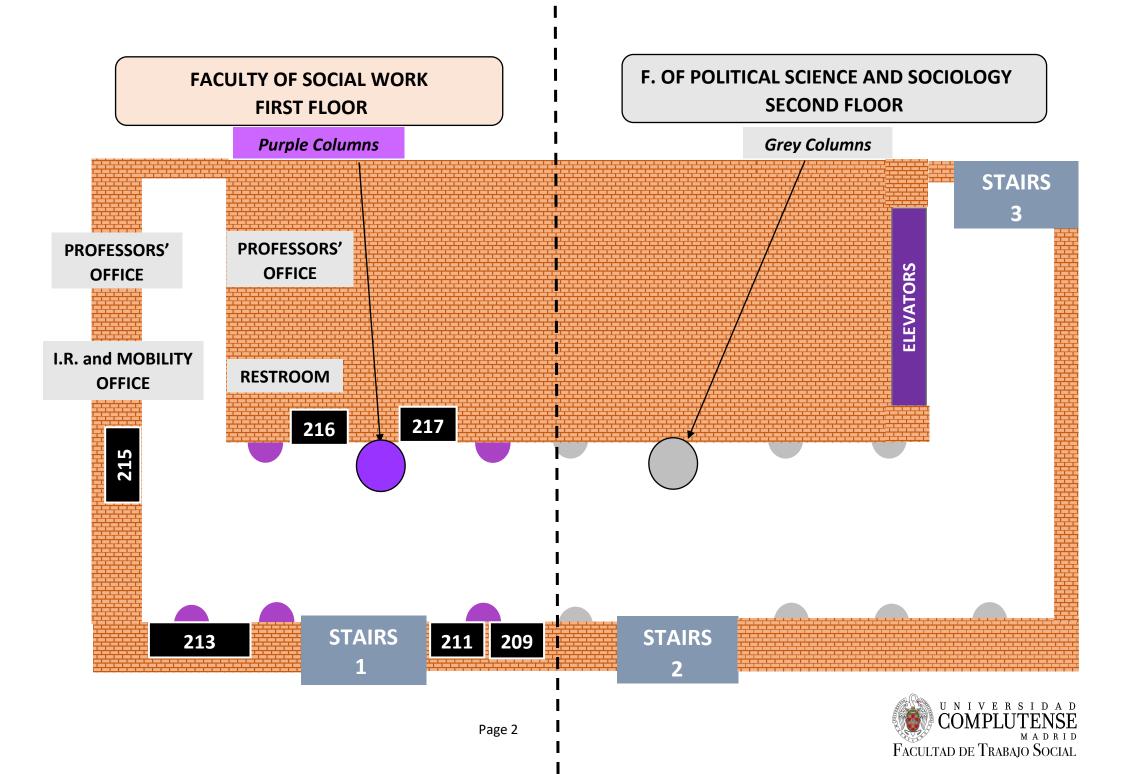

#### FIRST FLOOR (page 2)

|                 | Services     |     |          | Classroom      |
|-----------------|--------------|-----|----------|----------------|
| International   | Relations    | and | Mobility | 209, 211, 213, |
| Office, Profess | ors' Office. |     |          | 215, 216, 217  |