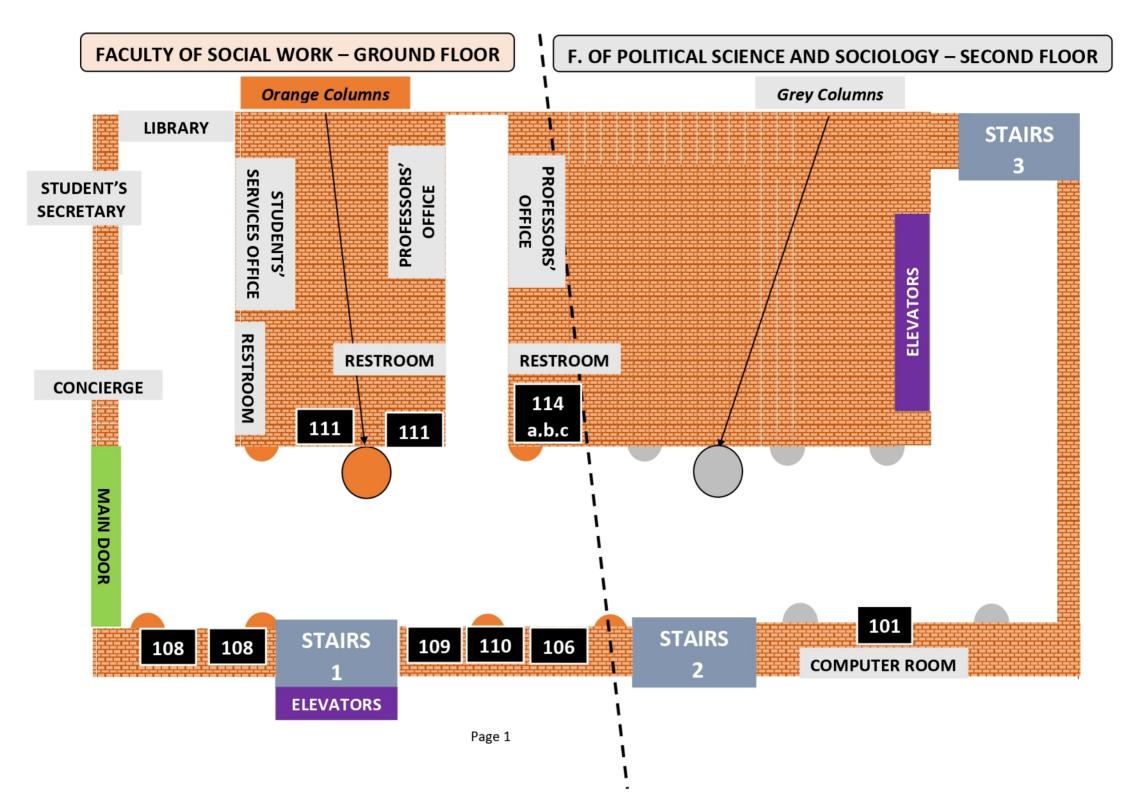

### GROUND FLOOR (page 1)

| Services                                 | Classroom      |
|------------------------------------------|----------------|
| Concierge, Student Secretary, Student    | 106, 108,      |
| Services Office, Library, Computer Room, | 109, 110, 111, |
| Professors' Office.                      | 114 a, b and c |