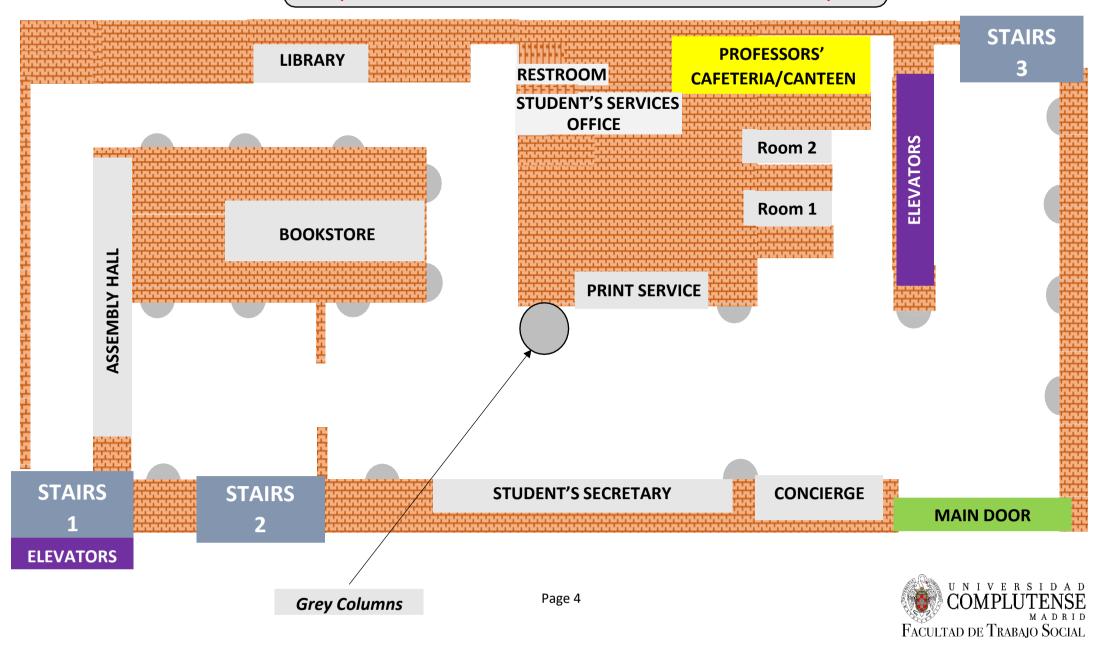

## UNDERGROUND FLOOR (page 4) of the

Faculty of Social Work and ground floor of the Faculty of Political Science and Sociology

#### Services

Assembly Hall, Student Services Office, Library, Print Service, Professors' Cafeteria and Canteen.